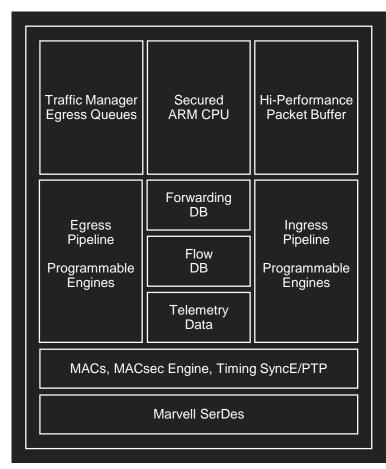

#### **Scalable** Prestera architecture

- Programmable feature-rich processing pipeline
- Flow-aware data processing and traffic management
- Integrated MACsec, secure boot and storage
- Security sensors for traffic anomaly detection
- Line-rate telemetry collection and flexible reporting
- Multi-core Arm®-based CPUs to run embedded software
- Accurate timing synchronization for SyncE / PTP Common architecture across access to core switches minimizes customer development costs and time-to-market