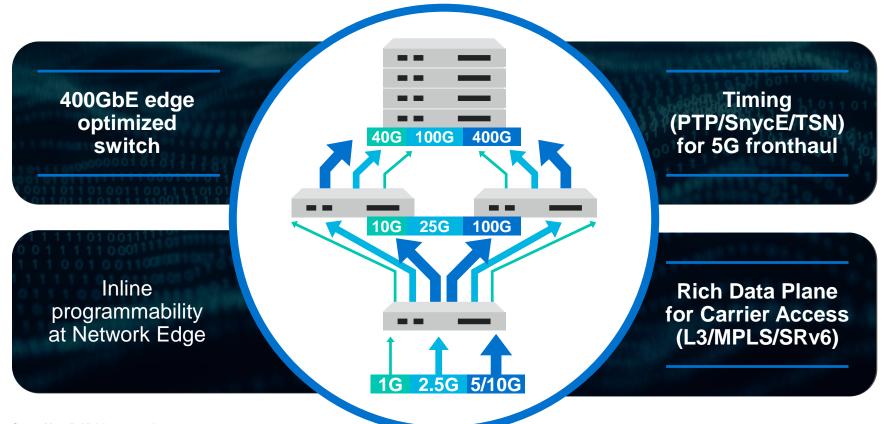

#### Carrier optimized networking

Introducing new Prestera 7K, optimized for Carrier and DC Edge switching

State-of-the-art switch silicon-based on 50G PAM4 for service providers and edge data centers

#### **New Prestera 7K series:**

- 98DX7312: 300G (12 x 25G SerDes)
- 98DX7325: 1.2T (24x 50G SerDes)
- 98DX7335: 1.6T (32x 50G SerDes)

#### **Key use cases:**

- Edge switch for 5G fronthaul networking
- Metro Access switch for 400G backhaul
- Small footprint switch for Mobile Edge Computing
- Data Center Interconnects (DCI) with 400G & MACsec

#### Prestera 7K: Switches for Radio & Metro Access

Fronthaul gateways, Carrier Ethernet switch, Edge connectivity

#### O-RAN fronthaul switching with integrated timing, security & telemetry

#### Metro access switch with secure 400G interfaces

Ethernet switching in metro networks powered by 400G coherent pluggable optics