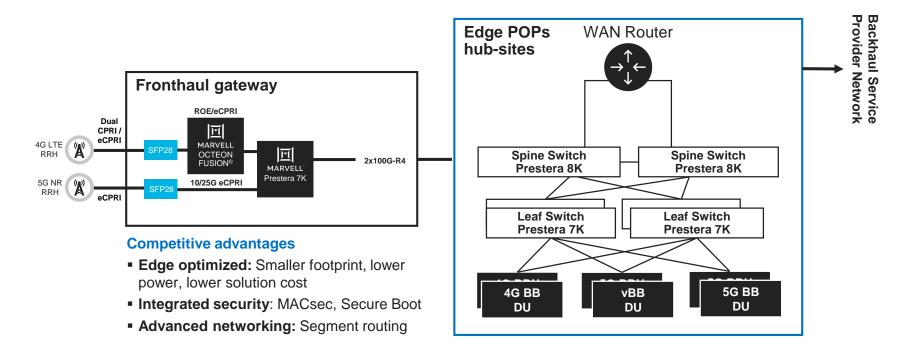

#### **Key use cases:**

- Edge switch for 5G fronthaul networking
- Metro Access switch for 400G backhaul
- Small footprint switch for Mobile Edge Computing
- Data Center Interconnects (DCI) with 400G & MACsec

#### Prestera 7K: Switches for Radio & Metro Access

Fronthaul gateways, Carrier Ethernet switch, Edge connectivity

#### Scalable and secure O-RAN fronthaul switching

#### O-RAN fronthaul switching with integrated timing, security & telemetry