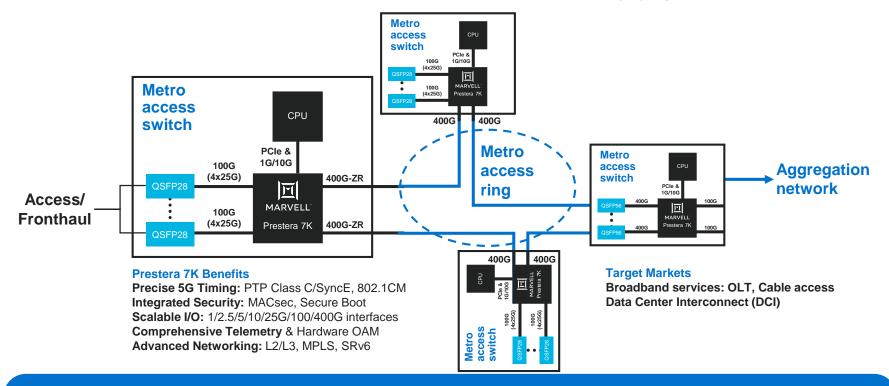

#### Metro access switch with secure 400G interfaces

Ethernet switching in metro networks powered by 400G coherent pluggable optics

#### **Scalable** Prestera architecture

- Programmable feature-rich processing pipeline
- Flow-aware data processing and traffic management
- Integrated MACsec, secure boot and storage
- Security sensors for traffic anomaly detection
- Line-rate telemetry collection and flexible reporting
- Multi-core Arm®-based CPUs to run embedded software
- Accurate timing synchronization for SyncE / PTP Common architecture across access to core switches minimizes customer development costs and time-to-market