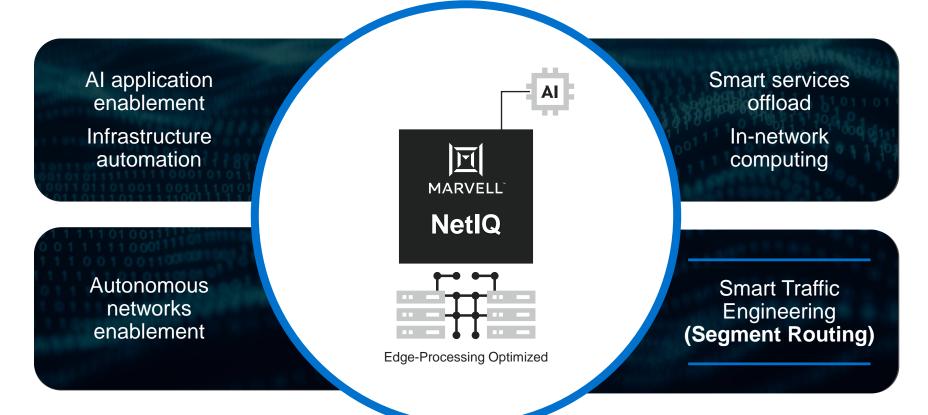

### Intelligent processing acceleration

#### **Scalable** Prestera architecture

- Programmable feature-rich processing pipeline
- Flow-aware data processing and traffic management
- Integrated MACsec, secure boot and storage
- Security sensors for traffic anomaly detection
- Line-rate telemetry collection and flexible reporting
- Multi-core Arm®-based CPUs to run embedded software
- Accurate timing synchronization for SyncE / PTP Common architecture across access to core switches minimizes customer development costs and time-to-market