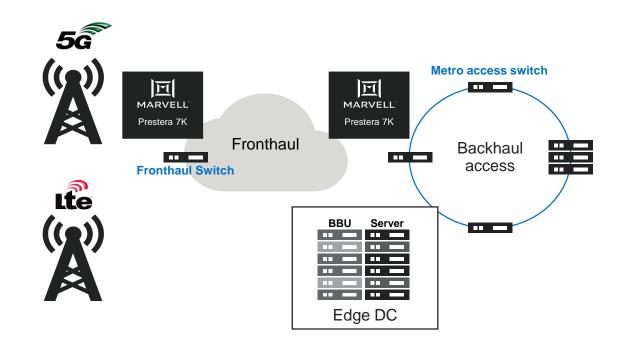

#### Prestera 7K: Switches for Radio & Metro Access

Fronthaul gateways, Carrier Ethernet switch, Edge connectivity

#### Scalable and secure O-RAN fronthaul switching

#### O-RAN fronthaul switching with integrated timing, security & telemetry