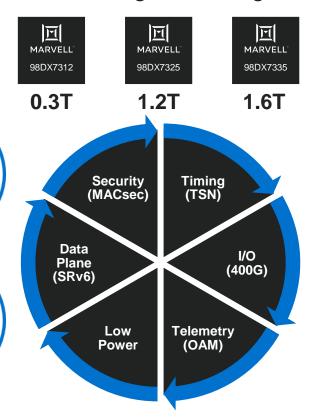

#### Carrier optimized networking

Introducing new Prestera 7K, optimized for Carrier and DC Edge switching

State-of-the-art switch silicon-based on 50G PAM4 for service providers and edge data centers

#### **New Prestera 7K series:**

- 98DX7312: 300G (12 x 25G SerDes)
- 98DX7325: 1.2T (24x 50G SerDes)
- 98DX7335: 1.6T (32x 50G SerDes)

#### **Key use cases:**

- Edge switch for 5G fronthaul networking
- Metro Access switch for 400G backhaul
- Small footprint switch for Mobile Edge Computing
- Data Center Interconnects (DCI) with 400G & MACsec