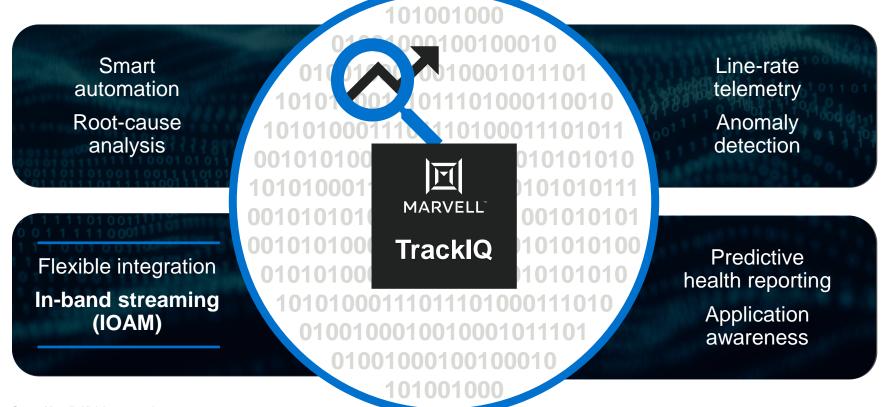

# Visibility for actionable analytics

#### **Scalable** Prestera architecture

- Programmable feature-rich processing pipeline
- Flow-aware data processing and traffic management
- Integrated MACsec, secure boot and storage
- Security sensors for traffic anomaly detection
- Line-rate telemetry collection and flexible reporting
- Multi-core Arm®-based CPUs to run embedded software
- Accurate timing synchronization for SyncE / PTP Common architecture across access to core switches minimizes customer development costs and time-to-market