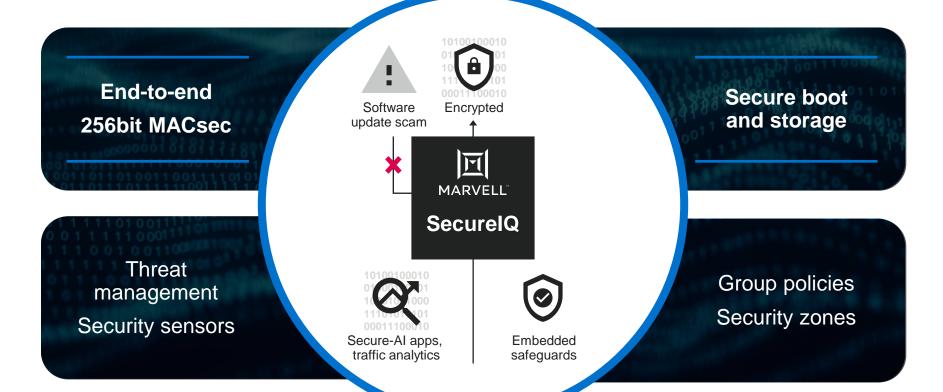

### Zero-trust integrated security

#### **Scalable** Prestera architecture

- Programmable feature-rich processing pipeline
- Flow-aware data processing and traffic management
- Integrated MACsec, secure boot and storage
- Security sensors for traffic anomaly detection
- Line-rate telemetry collection and flexible reporting
- Multi-core Arm®-based CPUs to run embedded software
- Accurate timing synchronization for SyncE / PTP Common architecture across access to core switches minimizes customer development costs and time-to-market